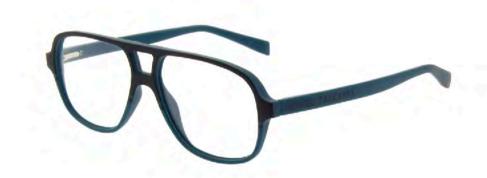

ST3005

SIZE 53/19-140

600 NAVY

ST3003

**SIZE 54/16-145** 

123 BROWN

ST3006

**SIZE 51/19-145** 