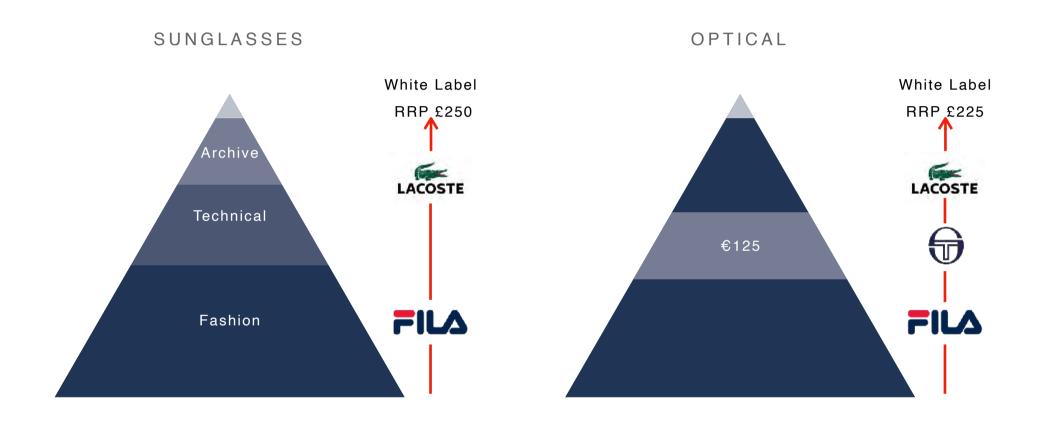

## SERGIO TACCHINI POSITIONING

The eyewear collection is positioned right in the centre of classic elegant and classic trend, bridging into technical eyewear. The White Label will be the pinnacle using the very best, leading materials.

# SERGIO TACCHINI INFLUENCES

We have used iconic influences of the 80s with a modern take and focused on Mainline, Court and The White Label as key expressions.

/PRODUCT

## **SERGIO TACCHINI - OPTICAL**

10 New styles with a RRP €125 Wholesale €36

Acetate, Metal, Combination For chain stores and busy, fast moving independents

/KEY FEATURES