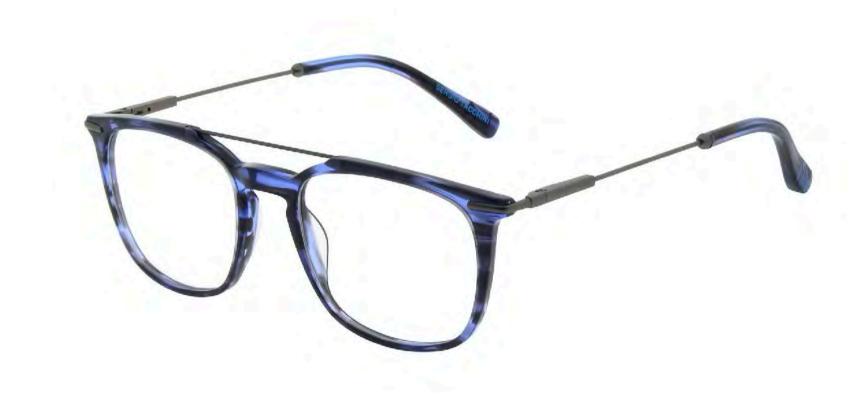

400 TORTOISE

ST1009

**SIZE 55/13-145** 

ST3001

SIZE 49/22-140

996 GUN

BBS NAVY

123 BROWN