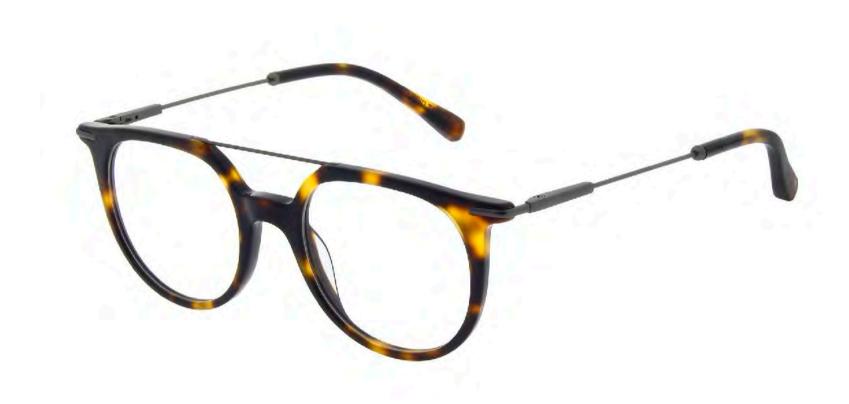

# 25 MODELS - 10 NEW AUG 2020

ST1011 x 3 col

SIZE 56/18-140

/OPTICAL 360 VIDEO

ST3009 x 4 col

**SIZE 59/15-145** 

/OPTICAL 360 VIDEO

ST1013 x 4 col

**SIZE 50/20-140** 

/OPTICAL 360 VIDEO

ST3007 x 4 col

**SIZE 51/21-145** 

ST3010 x 4 col

**SIZE 51/19-145** 

ST3008 x 4 col

**SIZE 55/16-145** 

ST1014 x 4 col

SIZE 53/20-140

ST1015 x 4 col

**SIZE 55/14-140** 

ST1010 x 4 col

SIZE 52/19-140

ST1012 x 4 col

**SIZE 55/17-140** 