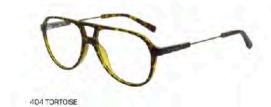

400 TORTOISE

ST1009

**SIZE 55/13-145** 

ST3001

SIZE 49/22-140

996 GUN

BBS NAVY

123 BROWN