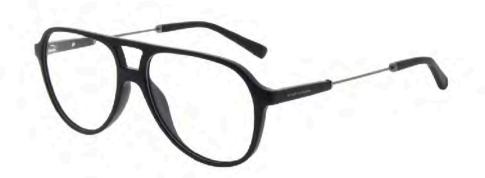

ST1014 x 4 col

SIZE 53/20-140

ST1015 x 4 col

**SIZE 55/14-140** 

ST1010 x 4 col

SIZE 52/19-140

ST1012 x 4 col

**SIZE 55/17-140** 