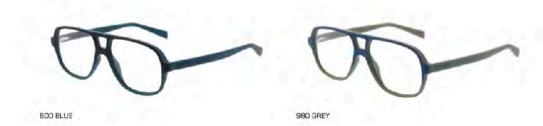

ST3005

SIZE 53/19-140

600 NAVY

ST3003

**SIZE 54/16-145** 

123 BROWN

ST3006

**SIZE 51/19-145** 