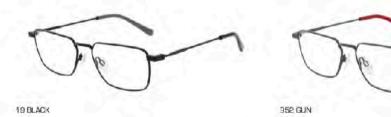

**SIZE 50/20-140** 

/OPTICAL 360 VIDEO

ST3007 x 4 col

**SIZE 51/21-145** 

ST3010 x 4 col

**SIZE 51/19-145** 

ST3008 x 4 col

**SIZE 55/16-145** 

ST1014 x 4 col

SIZE 53/20-140

ST1015 x 4 col

**SIZE 55/14-140** 

ST1010 x 4 col

SIZE 52/19-140

ST1012 x 4 col

**SIZE 55/17-140** 