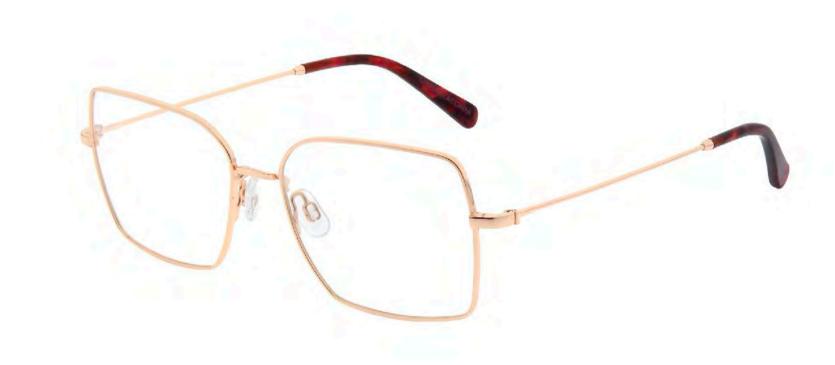

ST1001

**SIZE 50/20-145** 

ST1002

**SIZE 52/17-145** 

ST1003

**SIZE 53/17-145** 

ST1004

SIZE 54/15-145