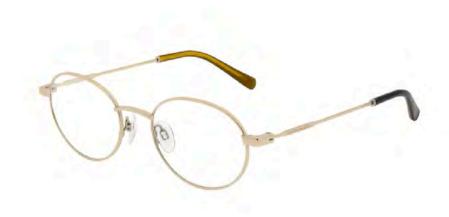

**SIZE 50/20-140** 

/OPTICAL 360 VIDEO

ST3007 x 4 col

**SIZE 51/21-145** 

ST3010 x 4 col

**SIZE 51/19-145** 

ST3008 x 4 col

**SIZE 55/16-145** 