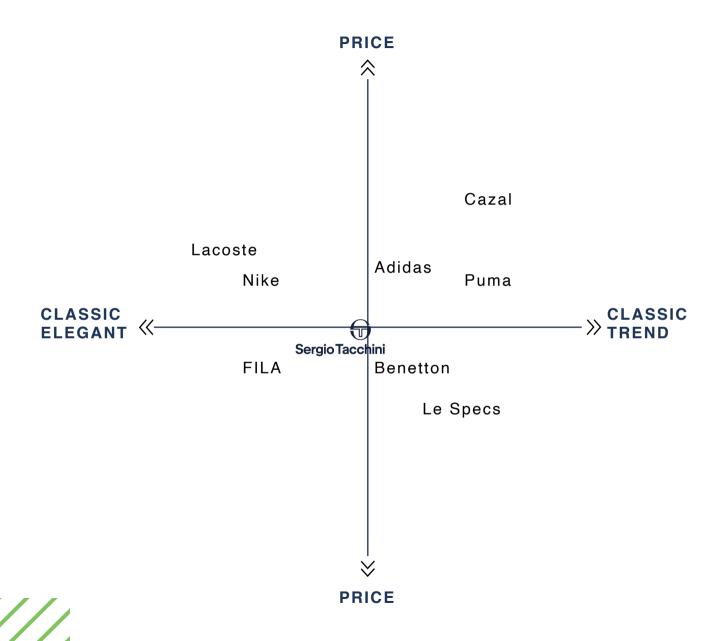

## SERGIO TACCHINI POSITIONING

The eyewear collection is positioned right in the centre of classic elegant and classic trend, bridging into technical eyewear. The White Label will be the pinnacle using the very best, leading materials.