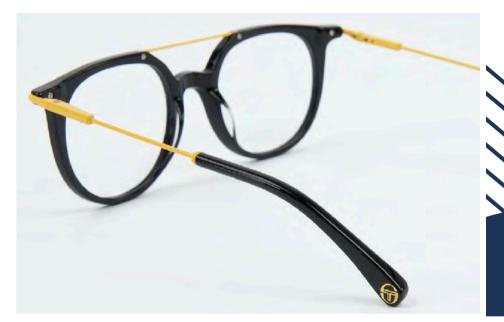

## **TEXTURE AND COLOUR**

Amazing texture is achieved throughout the combination styles which links the new and old seamlessly. The use of 80s eye popping colours is another key feature throughout the collection.

# 25 MODELS - 10 NEW AUG 2020

ST1011 x 3 col

SIZE 56/18-140

/OPTICAL 360 VIDEO

ST3009 x 4 col

**SIZE 59/15-145** 

/OPTICAL 360 VIDEO

ST1013 x 4 col