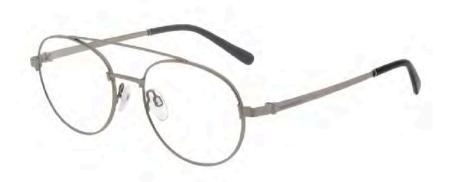

# 25 MODELS - 10 NEW AUG 2020

ST1011 x 3 col

SIZE 56/18-140

/OPTICAL 360 VIDEO

ST3009 x 4 col

**SIZE 59/15-145** 

/OPTICAL 360 VIDEO

ST1013 x 4 col

**SIZE 50/20-140** 

/OPTICAL 360 VIDEO

ST3007 x 4 col

**SIZE 51/21-145** 

ST3010 x 4 col

**SIZE 51/19-145** 

ST3008 x 4 col

**SIZE 55/16-145** 

ST1014 x 4 col

SIZE 53/20-140

ST1015 x 4 col

**SIZE 55/14-140** 

ST1010 x 4 col

SIZE 52/19-140

ST1012 x 4 col

**SIZE 55/17-140** 