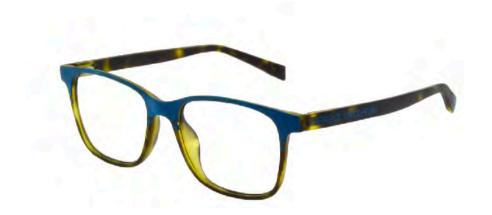

## **TEXTURE AND COLOUR**

Amazing texture is achieved throughout the combination styles which links the new and old seamlessly. The use of 80s eye popping colours is another key feature throughout the collection.

# 25 MODELS - 10 NEW AUG 2020

ST1011 x 3 col

SIZE 56/18-140

/OPTICAL 360 VIDEO

ST3009 x 4 col

**SIZE 59/15-145** 

/OPTICAL 360 VIDEO

ST1013 x 4 col