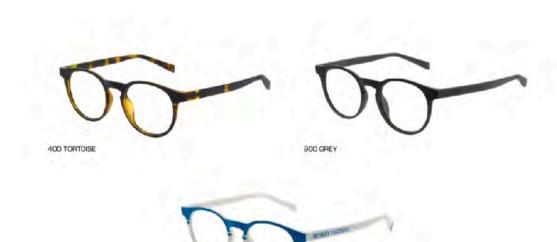

# 25 MODELS - 10 NEW AUG 2020

ST1011 x 3 col

SIZE 56/18-140

/OPTICAL 360 VIDEO

ST3009 x 4 col

**SIZE 59/15-145** 

/OPTICAL 360 VIDEO

ST1013 x 4 col

400 TORTOISE

ST1009

**SIZE 55/13-145** 

ST3001

SIZE 49/22-140

996 GUN

BBS NAVY

123 BROWN