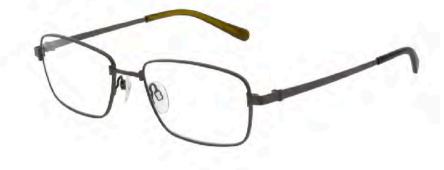

# 25 MODELS - 10 NEW AUG 2020

ST1011 x 3 col

SIZE 56/18-140

/OPTICAL 360 VIDEO

ST3009 x 4 col

**SIZE 59/15-145** 

/OPTICAL 360 VIDEO

ST1013 x 4 col

**SIZE 50/20-140** 

/OPTICAL 360 VIDEO

ST3007 x 4 col

**SIZE 51/21-145** 

ST3010 x 4 col

**SIZE 51/19-145** 

ST3008 x 4 col

**SIZE 55/16-145** 

ST1014 x 4 col

SIZE 53/20-140

ST1015 x 4 col

**SIZE 55/14-140** 

ST1010 x 4 col

SIZE 52/19-140

ST1012 x 4 col

**SIZE 55/17-140** 