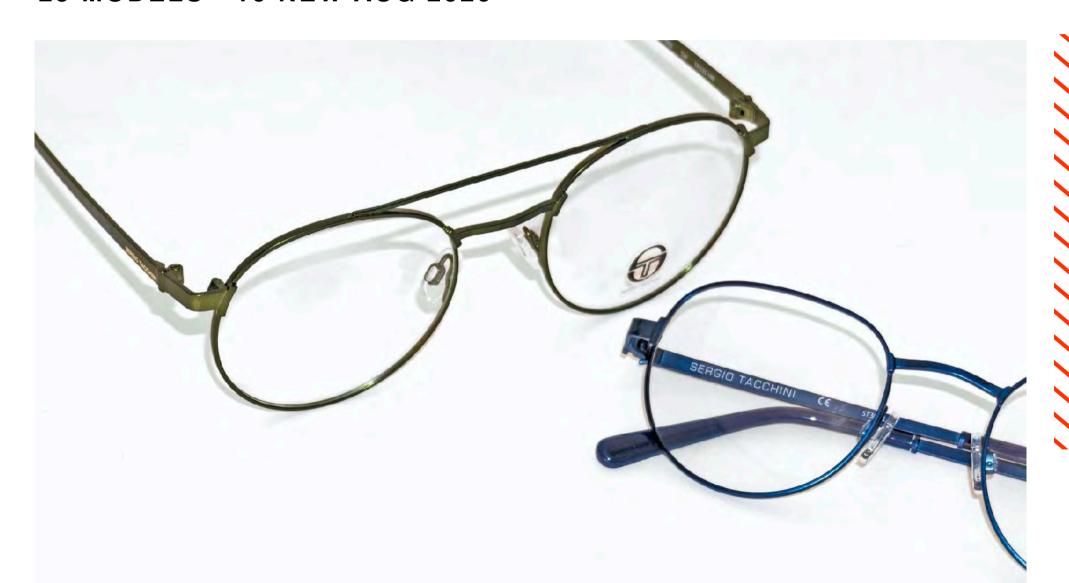

# 25 MODELS - 10 NEW AUG 2020

ST1011 x 3 col

SIZE 56/18-140

/OPTICAL 360 VIDEO

ST3009 x 4 col

**SIZE 59/15-145** 

/OPTICAL 360 VIDEO

ST1013 x 4 col

**SIZE 50/20-140** 

/OPTICAL 360 VIDEO

ST3007 x 4 col

**SIZE 51/21-145** 

ST3010 x 4 col

**SIZE 51/19-145** 

ST3008 x 4 col

**SIZE 55/16-145** 

ST1014 x 4 col

SIZE 53/20-140

ST1015 x 4 col

**SIZE 55/14-140** 

ST1010 x 4 col

SIZE 52/19-140

ST1012 x 4 col

**SIZE 55/17-140** 