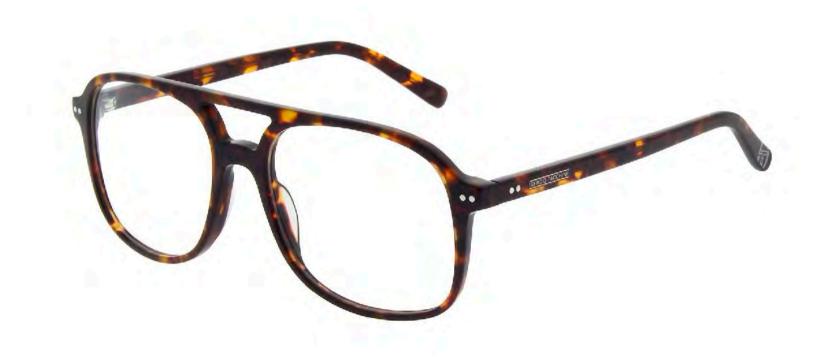

# 25 MODELS - 10 NEW AUG 2020

ST1011 x 3 col

SIZE 56/18-140

/OPTICAL 360 VIDEO

ST3009 x 4 col

**SIZE 59/15-145** 

/OPTICAL 360 VIDEO

ST1013 x 4 col

**SIZE 50/20-140** 

/OPTICAL 360 VIDEO

ST3007 x 4 col

**SIZE 51/21-145** 

ST3010 x 4 col

**SIZE 51/19-145** 

ST3008 x 4 col

**SIZE 55/16-145** 

ST1014 x 4 col

SIZE 53/20-140

ST1015 x 4 col

**SIZE 55/14-140** 

ST1010 x 4 col

SIZE 52/19-140

ST1012 x 4 col

**SIZE 55/17-140** 