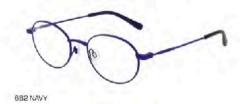

ST3005

SIZE 53/19-140

600 NAVY

ST3003

**SIZE 54/16-145** 

123 BROWN

ST3006

**SIZE 51/19-145** 