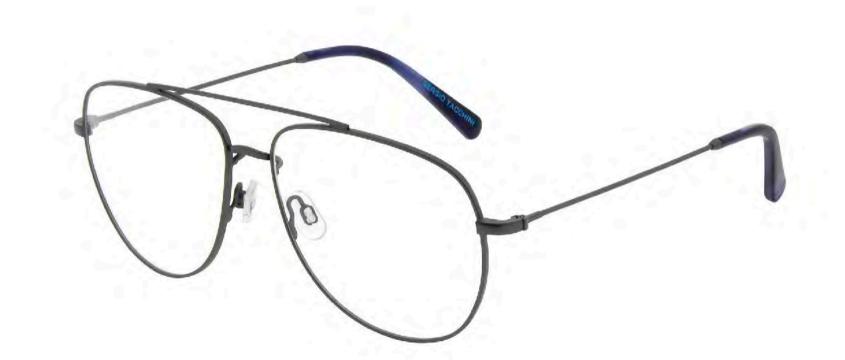

# 25 MODELS - 10 NEW AUG 2020

ST1011 x 3 col

SIZE 56/18-140

/OPTICAL 360 VIDEO

ST3009 x 4 col

**SIZE 59/15-145** 

/OPTICAL 360 VIDEO

ST1013 x 4 col

**SIZE 50/20-140** 

/OPTICAL 360 VIDEO

ST3007 x 4 col

**SIZE 51/21-145** 

ST3010 x 4 col

**SIZE 51/19-145** 

ST3008 x 4 col

**SIZE 55/16-145** 

ST1014 x 4 col

SIZE 53/20-140

ST1015 x 4 col

**SIZE 55/14-140** 

ST1010 x 4 col

SIZE 52/19-140

ST1012 x 4 col

**SIZE 55/17-140** 