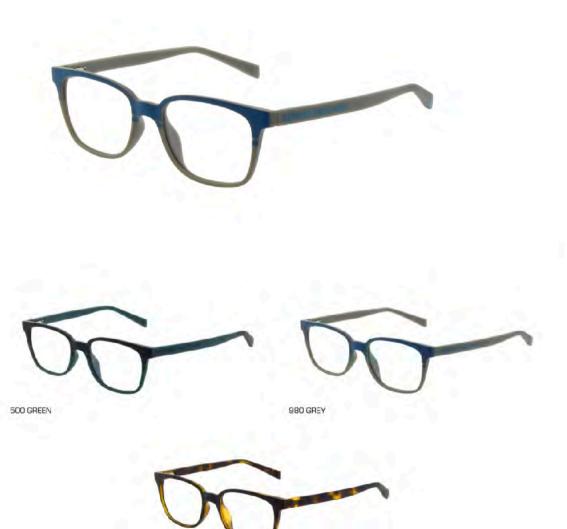

ST1014 x 4 col

SIZE 53/20-140

ST1015 x 4 col

**SIZE 55/14-140** 

ST1010 x 4 col

SIZE 52/19-140

ST1012 x 4 col

**SIZE 55/17-140** 

ST3002

SIZE 52/21-140

ST3003

SIZE 55/18-140

ST3004

SIZE 54/18-140

BUDNAVI

950 GUN