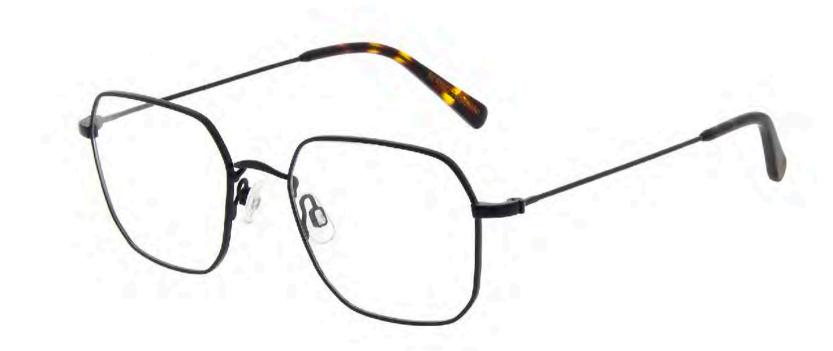

**SIZE 50/20-140** 

/OPTICAL 360 VIDEO

ST3007 x 4 col

**SIZE 51/21-145** 

ST3010 x 4 col

**SIZE 51/19-145** 

ST3008 x 4 col

**SIZE 55/16-145** 