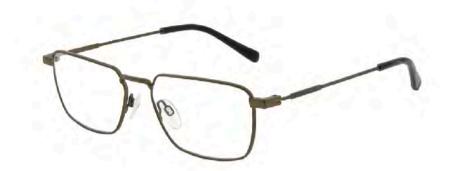

# 25 MODELS - 10 NEW AUG 2020

ST1011 x 3 col

SIZE 56/18-140

/OPTICAL 360 VIDEO

ST3009 x 4 col

**SIZE 59/15-145** 

/OPTICAL 360 VIDEO

ST1013 x 4 col

**SIZE 50/20-140** 

/OPTICAL 360 VIDEO

ST3007 x 4 col

**SIZE 51/21-145** 

ST3010 x 4 col

**SIZE 51/19-145** 

ST3008 x 4 col

**SIZE 55/16-145** 