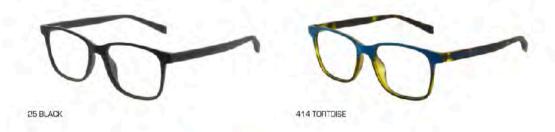

**SIZE 50/20-140** 

/OPTICAL 360 VIDEO

ST3007 x 4 col

**SIZE 51/21-145** 

ST3010 x 4 col

**SIZE 51/19-145** 

ST3008 x 4 col

**SIZE 55/16-145** 

ST1014 x 4 col

SIZE 53/20-140

ST1015 x 4 col

**SIZE 55/14-140** 

ST1010 x 4 col

SIZE 52/19-140

ST1012 x 4 col

**SIZE 55/17-140** 