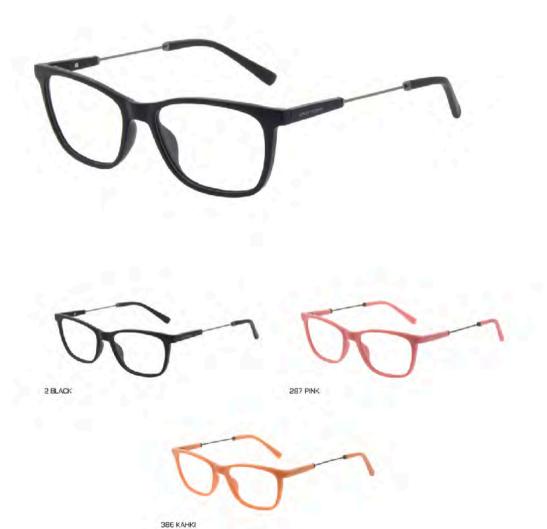

ST1001

**SIZE 50/20-145** 

ST1002

**SIZE 52/17-145** 

ST1003

**SIZE 53/17-145** 

ST1004

SIZE 54/15-145

ST1005

**SIZE 53/17-145** 

ST1006

**SIZE 53/17-145** 

ST1007

SIZE 48/19-145

ST1008

SIZE 52/18-145