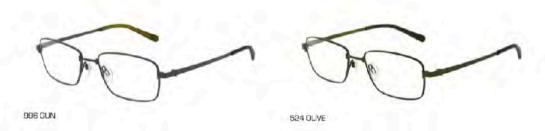

400 TORTOISE

ST1009

**SIZE 55/13-145** 

ST3001

SIZE 49/22-140

996 GUN

BBS NAVY

123 BROWN