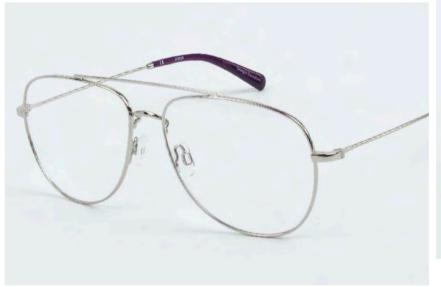

## **TEXTURE AND COLOUR**

Amazing texture is achieved throughout the combination styles which links the new and old seamlessly. The use of 80s eye popping colours is another key feature throughout the collection.

# 25 MODELS - 10 NEW AUG 2020

ST1011 x 3 col

SIZE 56/18-140

/OPTICAL 360 VIDEO

ST3009 x 4 col

**SIZE 59/15-145** 

/OPTICAL 360 VIDEO

ST1013 x 4 col