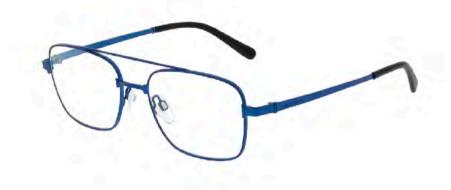

# 25 MODELS - 10 NEW AUG 2020

ST1011 x 3 col

SIZE 56/18-140

/OPTICAL 360 VIDEO

ST3009 x 4 col

**SIZE 59/15-145** 

/OPTICAL 360 VIDEO

ST1013 x 4 col

**SIZE 50/20-140** 

/OPTICAL 360 VIDEO

ST3007 x 4 col

**SIZE 51/21-145** 

ST3010 x 4 col

**SIZE 51/19-145** 

ST3008 x 4 col

**SIZE 55/16-145** 

ST1014 x 4 col

SIZE 53/20-140

ST1015 x 4 col

**SIZE 55/14-140** 

ST1010 x 4 col

SIZE 52/19-140

ST1012 x 4 col

**SIZE 55/17-140** 