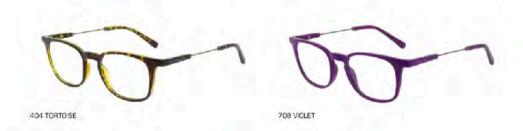

# 25 MODELS - 10 NEW AUG 2020

ST1011 x 3 col

SIZE 56/18-140

/OPTICAL 360 VIDEO

ST3009 x 4 col

**SIZE 59/15-145** 

/OPTICAL 360 VIDEO

ST1013 x 4 col

400 TORTOISE

ST1009

**SIZE 55/13-145** 

ST3001

SIZE 49/22-140

996 GUN

BBS NAVY

123 BROWN