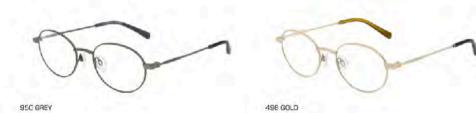

**SIZE 50/20-140** 

/OPTICAL 360 VIDEO

ST3007 x 4 col

**SIZE 51/21-145** 

ST3010 x 4 col

**SIZE 51/19-145** 

ST3008 x 4 col

**SIZE 55/16-145** 