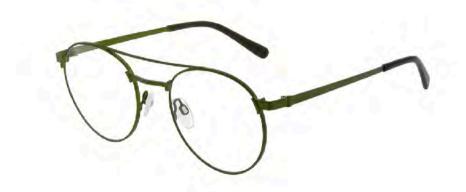

# 25 MODELS - 10 NEW AUG 2020

ST1011 x 3 col

SIZE 56/18-140

/OPTICAL 360 VIDEO

ST3009 x 4 col

**SIZE 59/15-145** 

/OPTICAL 360 VIDEO

ST1013 x 4 col