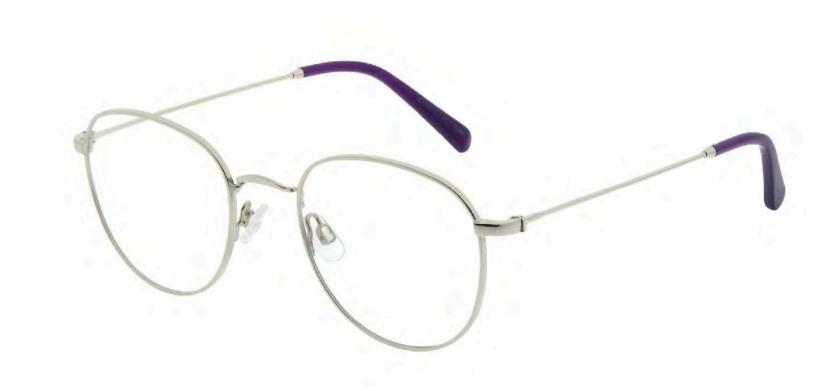

# 25 MODELS - 10 NEW AUG 2020

ST1011 x 3 col

SIZE 56/18-140

/OPTICAL 360 VIDEO

ST3009 x 4 col

**SIZE 59/15-145** 

/OPTICAL 360 VIDEO

ST1013 x 4 col